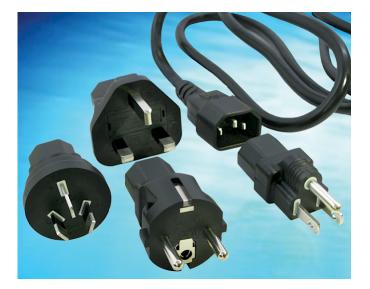

## Cordsets

GlobTek manufactures power supply cords, alternatively known as power cords, line cords, mains cables, cord sets, or wire harnesses. GlobTek offers standard and custom cord sets which are detachable from both the power supply and the electrical equipment, and consist of a flexible cord with electrical connectors at either end, one male, and one female (such as IEC 60320 connectors). Alternatively, power cables may be either fixed or detachable from the appliance. The female connector attaches to the piece of equipment or appliance while the male plug connects to the electrical receptacle or outlet. GlobTek manufactures power cords in an infinite number of colors, lengths, and terminations.

GlobTek has introduced a new <u>power cord & cordset selector guide</u>, an easy-to-search interface with full specifications on our cordset products conforming to <u>international power standards</u>. You can quickly narrow down search criteria based on blade type, cable type, number of conductors, electrical standard, voltage or maximum current.